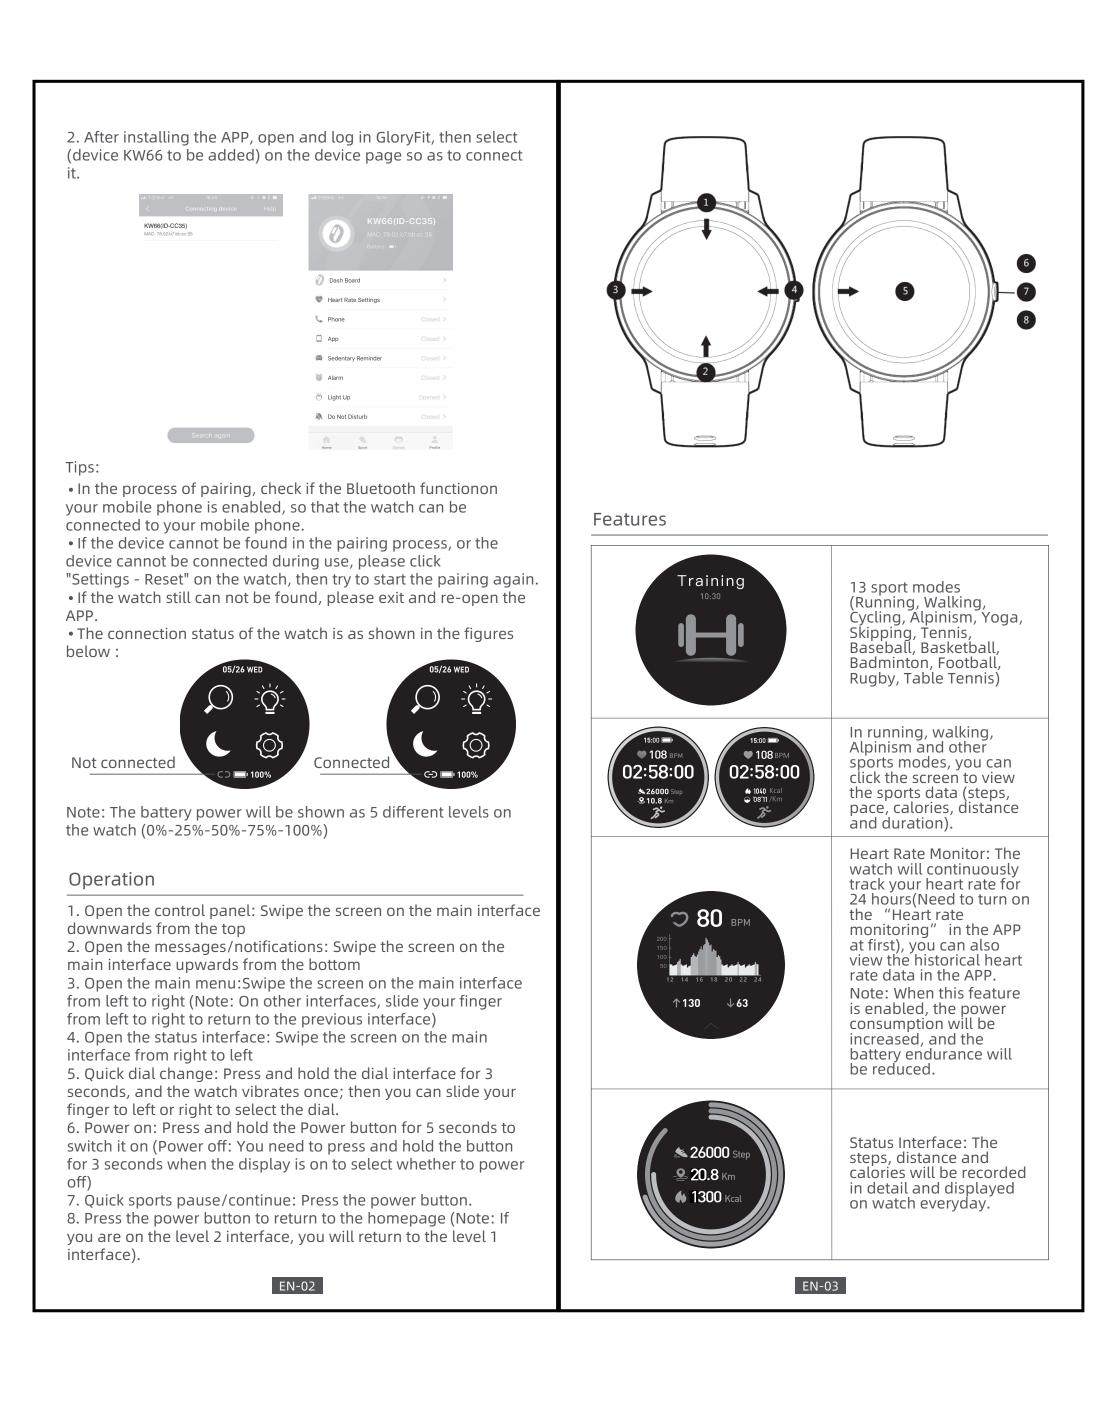

| Sleep<br>2019/10/23<br>08 hour 26 min<br><sup>22</sup> 05 hour 30 min<br>202 hour 56 min                                                                       | Sleep: The watch will monitor<br>your sleep status from 6:00 pm<br>to the 11:59 am of the next day.<br>Note: The sleep data on watch<br>will be cleared at 6:00pm<br>everyday. But you still can check<br>the historical sleep data in the<br>GloryFit APP.                                                                     |
|----------------------------------------------------------------------------------------------------------------------------------------------------------------|---------------------------------------------------------------------------------------------------------------------------------------------------------------------------------------------------------------------------------------------------------------------------------------------------------------------------------|
| Music<br>Music                                                                                                                                                 | Music: The watch can be used to<br>control the music player of the<br>mobile phone, you can use it to<br>play/pause or skip songs (it is<br>only compatible with the in-built<br>music player of the mobile<br>phone, may not be compatible<br>with third party's player, and the<br>volume cannot be adjusted on<br>the watch) |
| Stopwatch<br>00:00.2<br>C                                                                                                                                      | Stopwatch: The watch can be<br>used to count time (slide your<br>finger to the right after pressing<br>the pause button to exit and<br>return to the previous menu)                                                                                                                                                             |
| Badminton   Notice: Booked venue 5   on Friday evening from   Six class   Fang Fang: Does   vone in the group                                                  | Message: The watch will receive<br>and display texts/ messages/<br>social media notifications from<br>your phone.                                                                                                                                                                                                               |
| C Off<br>Reset                                                                                                                                                 | Setting: You can shut down or<br>reset the watch from setting, and<br>you can also check the info<br>about the watch and App<br>download QR code.                                                                                                                                                                               |
| ne charging contacts on<br>dsorbed the metal conta<br>narged within about 3.5<br>. Plug the charging cabl<br>urchased via official cha<br>utput current is 1A. | magnetic charger, please make sur<br>the back of the watch are fully<br>acts of the charger. It can be fully<br>hours.<br>e into a standard USB charger<br>annels. The output voltage is 5V and<br>rned on after being out of use for a                                                                                         |